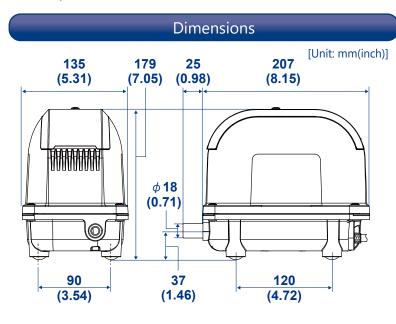

## LINEAR AIR PUMPS



## **WG**-2,3,4

For Aquaculture and Pond Aeration use





## WG-2,3,4



## Sizing Recommendations

|                     |        | WG-2                 | WG-3           | WG-4           |
|---------------------|--------|----------------------|----------------|----------------|
| Suggested Pond Size | gal/a. | Up to 16,000 Gallons | Up to 1/4 Acre | Up to 1/2 Acre |
| Max Depth           | ft     | 8 ft                 |                |                |
| Current             | А      | 0.24                 | 0.39           | 0.6            |
| Power Consumption   | W      | 24                   | 38             | 57             |

Working pressure range: WG-2: 0.7~2.9psi / WG-3: 0.7~3.6psi / WG-4: 0.7~4.3psi WG-2: measure at 12.8 kPa / WG-3 and WG-4: measure at 14.7 kPa

• Flow measured in Normal(NL/min)

 Performance data is representative