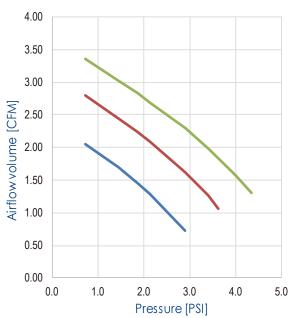

Working pressure range: WG-2: 0.7~2.9psi / WG-3: 0.7~3.6psi / WG-4: 0.7~4.3psi WG-2: measure at 12.8 kPa / WG-3 and WG-4: measure at 14.7 kPa

• Flow measured in Normal(NL/min)

 Performance data is representative of typical values. Specifications and performance data are subject to change without notice. Purchaser is responsible for determining suitability for product applications
"HIBLOW" is a registered mark of Techno Takatsuki co., Itd.