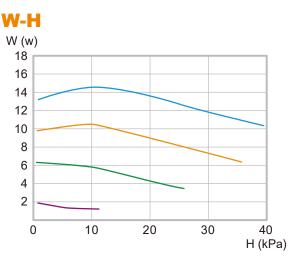

## **LINEAR AIR PUMPS** FC-1020

**Performance Curves** 

| Specifications        |                    |          |
|-----------------------|--------------------|----------|
|                       | 1                  |          |
| Fluid                 | Air                |          |
| Rated Voltage         | AC17V              |          |
| Frequency             | 60Hz               |          |
|                       | Pressure           | Airflow  |
| Rated Operating Cond. | 6kPa(60mbar)       | 4NL/min  |
| Max Operating Cond.   | 12kPa(120mbar)     | 10NL/min |
| Min Operating Cond.   | 5kPa(50mbar)       | 2NL/min  |
| Power Consumption     | 3.0W (*1)          |          |
| Noise Level           | 30dBA or less (*1) |          |
| Size                  | 0.72L              |          |
| Weight                | 0.75kg             |          |

\* Above datas are reference for catalogue.

\* Materials may be modified without notice.

\* Performance curves mentioned above are reference values by operation with Airtronics control driver. <Characteristics> \*1 : Without Airtronics control driver.