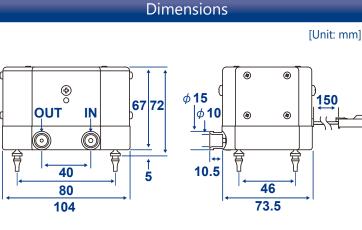

## **LINEAR AIR PUMPS** FC-1020

**Performance Curves** 

| Specifications        |                    |          |
|-----------------------|--------------------|----------|
|                       | 1                  |          |
| Fluid                 | Air                |          |
| Rated Voltage         | AC17V              |          |
| Frequency             | 60Hz               |          |
|                       | Pressure           | Airflow  |
| Rated Operating Cond. | 6kPa(60mbar)       | 4NL/min  |
| Max Operating Cond.   | 12kPa(120mbar)     | 10NL/min |
| Min Operating Cond.   | 5kPa(50mbar)       | 2NL/min  |
| Power Consumption     | 3.0W (*1)          |          |
| Noise Level           | 30dBA or less (*1) |          |
| Size                  | 0.72L              |          |
| Weight                | 0.75kg             |          |