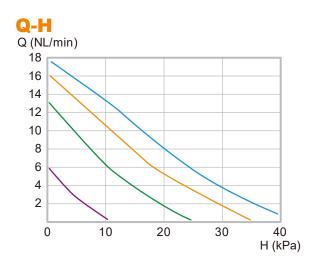

## **LINEAR AIR PUMPS** FC-1020

**Performance Curves** 

| Specifications        |                    |          |
|-----------------------|--------------------|----------|
|                       | 1                  |          |
| Fluid                 | Air                |          |
| Rated Voltage         | AC17V              |          |
| Frequency             | 60Hz               |          |
|                       | Pressure           | Airflow  |
| Rated Operating Cond. | 6kPa(60mbar)       | 4NL/min  |
| Max Operating Cond.   | 12kPa(120mbar)     | 10NL/min |
| Min Operating Cond.   | 5kPa(50mbar)       | 2NL/min  |
| Power Consumption     | 3.0W (*1)          |          |
| Noise Level           | 30dBA or less (*1) |          |
| Size                  | 0.72L              |          |
| Weight                | 0.75kg             |          |

\* Above datas are reference for catalogue.

\* Materials may be modified without notice.

\* Performance curves mentioned above are reference values by operation with Airtronics control driver. <Characteristics> \*1 : Without Airtronics control driver.